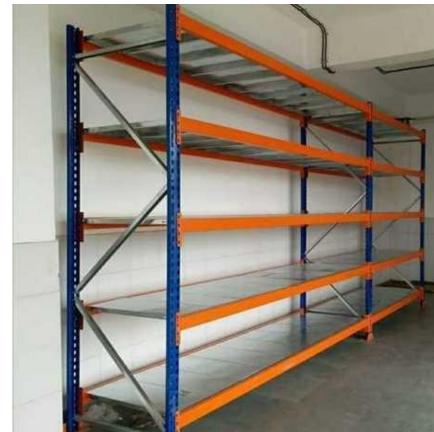

#### **FABRICTAION & RACKING SYSYEM**

Fabtro specializes in heavy-duty metal fabrication and product manufacturing services for the automobile industry and government projects, including tenders. Their expertise lies in crafting precision metal components for vehicles and meeting the stringent standards of government contracts. This dual focus provides stability and ample growth opportunities for their business.