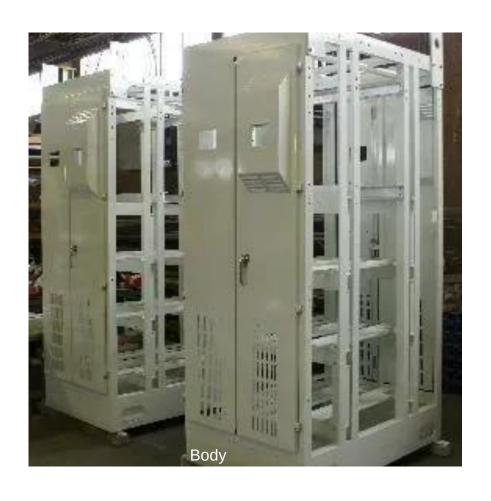

### **OUR SERVICE**

Fabtro: Technologies is a trusted provider of highquality sheet metal cabinets, serving the telecom and industrial sectors. Their commitment to precision engineering and robust design ensures reliable performance and durability. With a reputation for excellence, Fabtro's products are crafted to meet the stringent demands of modern industries, making them a top choice for customized and standard metal enclosures.