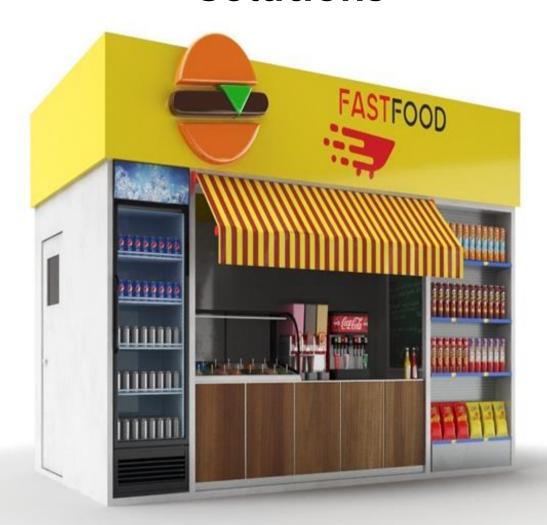

# Outdoor Kiosk Shop Solutions

Fabtro Technologies provides end-to-end solutions for outdoor Kiosk shops, offering concept design through execution. The company ensures effective communication of brand identity through visually appealing and functional outdoor spaces