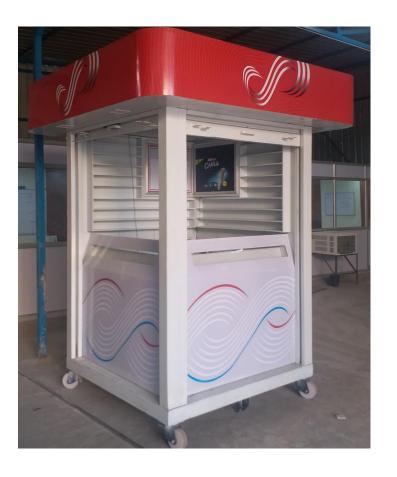

# Outdoor Kiosk Shop Solutions

Fabtro Technologies provides end-to-end solutions for outdoor Kiosk shops, offering concept design through execution. The company ensures effective communication of brand identity through visually appealing and functional outdoor spaces