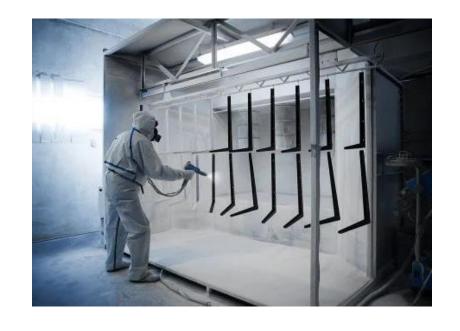

### **OUR FACILITIES #METAL**

CNC Metal Laser cutting Machine

CNC BENDING 100TN & 25TN

POWDER COATING PLANT

Our laser cutting systems enable us to precisely cut metal sheets with speed and accuracy. Whether it's intricate designs or complex shapes, these machines deliver clean cuts with minimal waste, optimizing material utilization and production efficiency