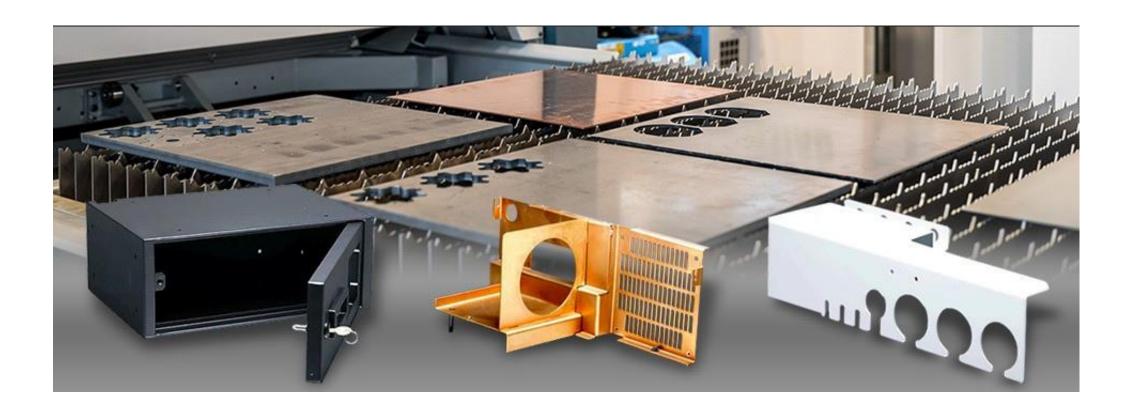

### **OUR FACILITIES #METAL**

CNC Metal Laser cutting Machine

CNC BENDING 100TN & 25TN

POWDER COATING PLANT

Our laser cutting systems enable us to precisely cut metal sheets with speed and accuracy. Whether it's intricate designs or complex shapes, these machines deliver clean cuts with minimal waste, optimizing material utilization and production efficiency

Equipped with state-of-the-art Computer Numerical Control (CNC) technology, our machining centers deliver unparalleled precision and efficiency. From milling to drilling, these machines ensure the utmost accuracy in every metal component we produce..

### **OUR SERVICE**

Fabtro: Technologies is a trusted provider of highquality sheet metal cabinets, serving the telecom and industrial sectors. Their commitment to precision engineering and robust design ensures reliable performance and durability. With a reputation for excellence, Fabtro's products are crafted to meet the stringent demands of modern industries, making them a top choice for customized and standard metal enclosures.