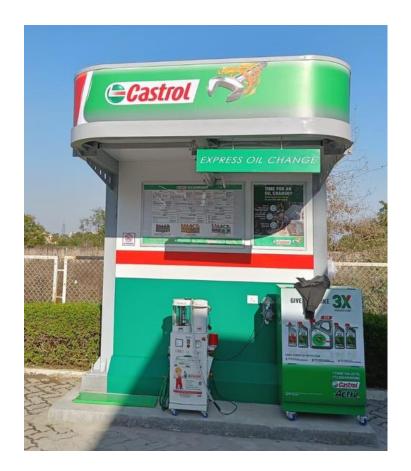

# Outdoor Kiosk Shop Solutions

Fabtro Technologies provides end-to-end solutions for outdoor Kiosk shops, offering concept design through execution. The company ensures effective communication of brand identity through visually appealing and functional outdoor spaces