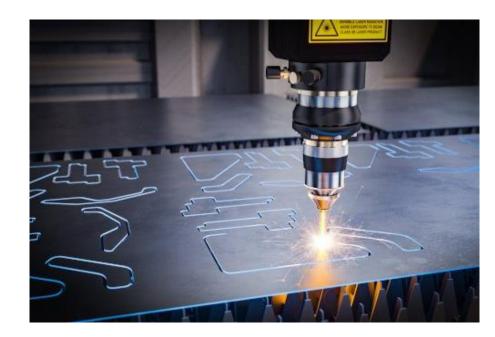

### **OUR FACILITIES #METAL**

CNC Metal Laser cutting Machine

CNC BENDING 100TN & 25TN

POWDER COATING PLANT

Our laser cutting systems enable us to precisely cut metal sheets with speed and accuracy. Whether it's intricate designs or complex shapes, these machines deliver clean cuts with minimal waste, optimizing material utilization and production efficiency